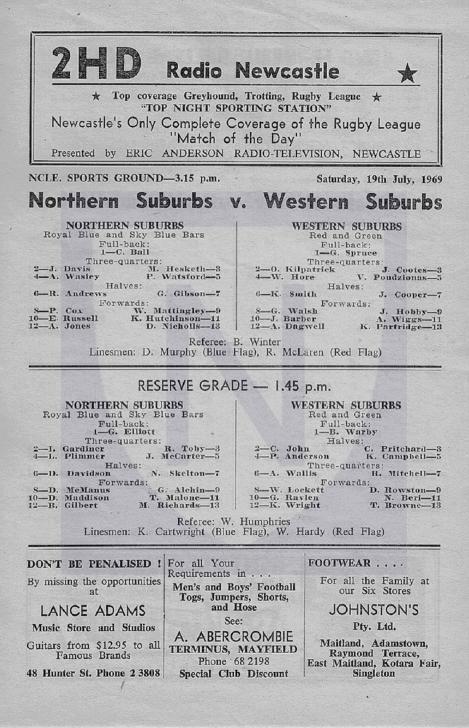

#### MACQUARIE UNITED

| 1—L. Polglase<br>2—E. Bainbridge D. Mort—3<br>4—J. Lynch A. Pollock—5<br>G—W. Robinson R. Genr—7<br>8—R. Hindmarsh A. Chenery—9<br>10—B. Campbell E. O'Brien—11<br>12—R. Madden D. Latter—13<br>Referee:                                                                                 | MACQUARE UNITED<br>Green and Gold Bars, Black Shorts<br>1—P. Lane<br>2—M. Paine R. Fowell—3<br>4—G. Matthews J. Gardner—5<br>6—K. Barry A. Asquith—7<br>S—P. Hunt J. Drinkwater—9<br>10—T. Redmian E. Whatling—11<br>12—R! Rodgers N. J. Henton—13<br>B. Maher<br>Tlag), L. Maughan (Red Flag)    |
|------------------------------------------------------------------------------------------------------------------------------------------------------------------------------------------------------------------------------------------------------------------------------------------|---------------------------------------------------------------------------------------------------------------------------------------------------------------------------------------------------------------------------------------------------------------------------------------------------|
| NORTHERN SUBURBS<br>Royal Blue and Sky Blue Bars<br>1-D. Ellis<br>2-B. Williams J. Morris-3<br>4-R. Benson R. Ball-5<br>6-V. Watsford K. Gilchrist-7<br>8-D. Greaves B. Gilson-9<br>10-G. Gagelar R. Davis-11<br>12-B. Johnson R. Taylor-13<br>Referee:<br>Linesmen: K. Cartwright (Blue | 2R. Dowse R. Watton3   4T. Kelly Bob Campbell3   6B. Martin D. Higgins7   8G. Blanche B. Stanbridge9   10R. Deane B. Carlin11   12B. Rooney R. Campbell13   D. Crich R. Carlin-11                                                                                                                 |
| CESSNOCK<br>Black and Gold<br>1-G. Whitfield<br>2-K. Richardson D. Burke-3<br>4-R. Harper B. Cogney-5<br>6-J. Laut M. Goldman-7<br>8-D. Parkinson R. McCord-9<br>10-J. Schoffeld J. Wilson-11<br>12-A. Brown D. Burgess-13<br>Referee: N<br>Linesmen: H. Horne (Blue F                   | . Scotman                                                                                                                                                                                                                                                                                         |
| CENTRAL-CHARLESTOWN<br>White, Blue V, Blue Shorts<br>1-D. Murray<br>2-M. Mohr J. Ridgewell-3<br>4-R. Bennett J. Hinds-5<br>6-D. Spooner K. Hartcher-7<br>S-G. Marshall N. Hughes-9<br>10-P. Power G. Beanland-11<br>12-B. Brown T. Corrignn-13<br>Referee:<br>Linesmen: R. Keating (Blue | Gold, Maroon V<br>1-J. Toohey<br>2-B. Martin B. Pope-3<br>4-T. Sergennt R. Hingston-5<br>6-C. McBride R. Fuller-7<br>S-W. Smith G. Ling-9<br>10-K. Skelley P. Muddle-11<br>12-T. Henshaw G. Plumridge-13                                                                                          |
| LAKES UNITED<br>Blue and Gold, White Shorts<br>1-R. Smith<br>2-R. Terry W. Cartwright-3<br>4-P. Hill P. Irane-5<br>6-D. Atkins G. Pickering-7<br>S-W. Cooper L. Thomson-9<br>10-W. Lynch K. Wolfenden-11<br>12-R. Green L. Lee-13<br>Referee: C.<br>Linesmen: G. Benson (Blue H          | MAITLAND<br>Black & White<br>1-R. Seymour<br>2-B. Mosman<br>4-A. Brooker<br>C. Harley-3<br>6-W. Kerry<br>8-L. Moffat<br>10-S. Fennell<br>12-K. Lantry<br>Billington<br>Back & Christiansen-5<br>B. Clark-7<br>B. Clark-7<br>B. Clark-7<br>B. Clark-1<br>G. Marquet-9<br>G. Wilks-13<br>Billington |